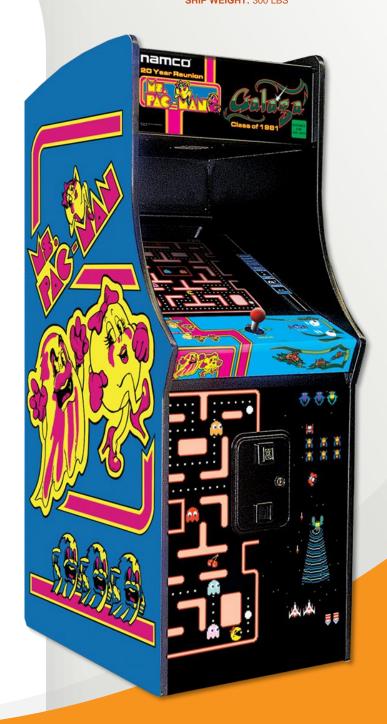

**DIMENSIONS:** 24.5" W x 33.25" D x 68" H

WEIGHT: 275 LBS

SHIPPING: 30" W x 38" D x 78" H
SHIP WEIGHT: 300 LBS

The fun's all inside the same sized cabinet as the classic arcade version!

Relive the 1980s with games like Ms Pac Man & Pac-Man! Players gobble their way through the classic Pac Man mazes while trying to avoid Inky, Blinky, Pinky and Sue, so players can swoon and fall in the arms of their one true love, Ms Pac-Man! And with the other classic 80s hit Galaga, players blast evil hordes of insect-like fighters coming at them, while avoiding capture!

## **FEATURES**:

- Six classic 80s games (Ms. Pac-Man, Galaga, Pac-Man, Speedy Pac-Man, Speedy Ms. Pac-Man and Rapid Fire Galaga)
- Commercial grade cabinet with real arcade controls
- Arcade quality 24" monitor
- Double sided retro art each side of the cabinet features reproduction artwork from the original iconic arcade games