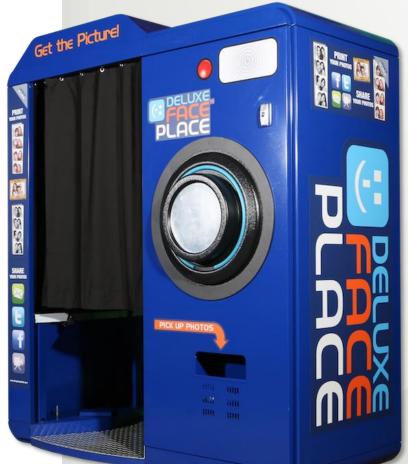

## FACE PLACE DELUXE

Apple Industries' signature photo booth with the strongest "curb appeal" in their product line.

It looks like a giant camera and lens, and is a proven focal point in large locations like Malls, Bowling Centers, Family Fun Centers, Resorts and Amusement Parks. It's their largest enclosed photo booth, allowing for all the silliness customers will provide within its privacy curtains.

## FEATURES:

- Touch screen navigation
- Mitsubishi dye-sub printing system
- · Caster wheels
- Records audio & video
- Customize borders & backgrounds
- Captures photos on flash drive
- Customer logos on product
- DBA & stacker (standard)
- Credit/debit card capability (standard)
- Film capacity: 600 vends per roll
- Email capable and integrated social media
- Remote control auditing system

## Contact us for packages, pricing and financing options including no capital opportunities.

We want to partner with you to help your business win.

DIMENSIONS: 39" W x 79" D x 83" H WEIGHT: 809 LBS SHIPPING: 42" W x 75" D x 84" H SHIP WEIGHT: 900 LBS