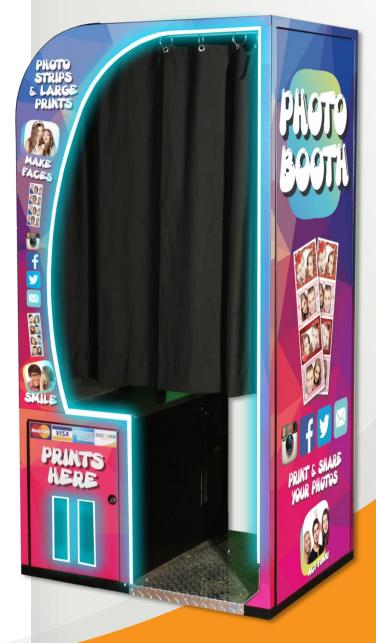

## FACE PLACE RUBY

A small footprint for space restricted locations looking for a traditional enclosed photo booth.

Its solid steel cabinetry construction is built for the harshest customer abuse. The Ruby features the same sleek design and small cabinet as the Face Place Sapphire but with vibrant and fully controllable LEDs. It is also the most popular photo booth for the rental industry as this booth comes with caster wheels for easy moving.

## **FEATURES**:

- · Touch screen navigation
- LED top monitor
- · Mitsubishi dye-sub printing system
- Caster wheels
- Small footprint
- · Records audio & video
- Customize borders & backgrounds
- · Captures photos on flash drive
- · Customer logos on product
- DBA & stacker (standard)
- Credit/debit card capability (standard)
- Film capacity: 600 vends per roll
- · Email capable and integrated social media
- Remote control auditing system