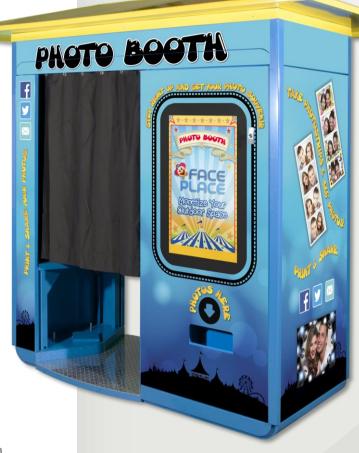

## FACE PLACE THEME PARK

Keep out the damp, wet weather...that's what the Face Place Theme Park Photo Booth is all about.

It's big and showy, with its striking blue and yellow eye-catching color scheme, and meant for outdoor locations like large theme parks, water parks, go-cart tracks and family oriented mini golf and recreational areas. It features water-resistant credit card swipes, water-resistant bill acceptors, a water deflective roof, and other water-resistant measures that insure the safety of outdoor use.