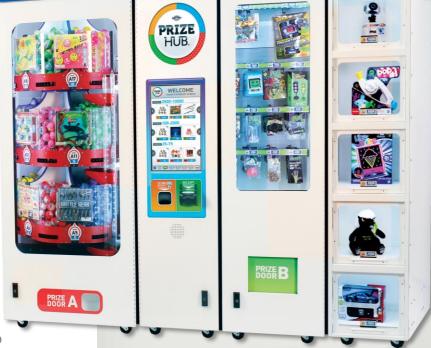

Create game rooms where there have never been game rooms before!

This self-contained prize center is a sleek, modern approach to the redemption market. The Modular configuration offers flexibility in variety and prize capacity, making it a great fit for any size location. Expand its potential even more by adding up to two each of the Capsule, Spindle, and Locker Hubs.

Players use the intuitive 22" touch screen to shop and claim prizes while operators benefit from the user-friendly menus.

## **FEATURES**:

- · Bright white cabinet
- · Touch screen monitor
- Smart operations menu with statistics tracking
- Hubs can be assembled in virtually any combination, up to two of each hub
- Options include Evolve® system, security package and marquee bling package