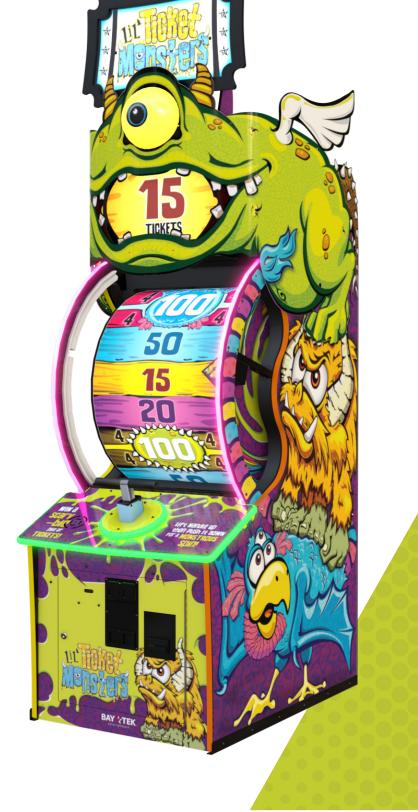

## Don't be afraid, give it a spin!

Lil' Ticket Monsters is the little brother of the classic Ticket Monster Wheel. With three new monsters: Burp, Toot and Grunt you are sure to have a scary good time with a big reward.

Maintaining a small footprint, the new Lil' Ticket Monsters includes an eye-catching marquee that sits above Burp's spine-chilling glowing eyeball.

To give it a monstrous spin, players pull the handle up, then push down. Win a scary big pile of tickets with every spin according to where the wheel stops.

Equipped with a fold down marquee, back casters and a handle for easy tip-and-go mobility, Lil' Ticket Monsters is a breeze to move and place in locations with limited ceiling height.

We may be little, but you can — WIN BIG!