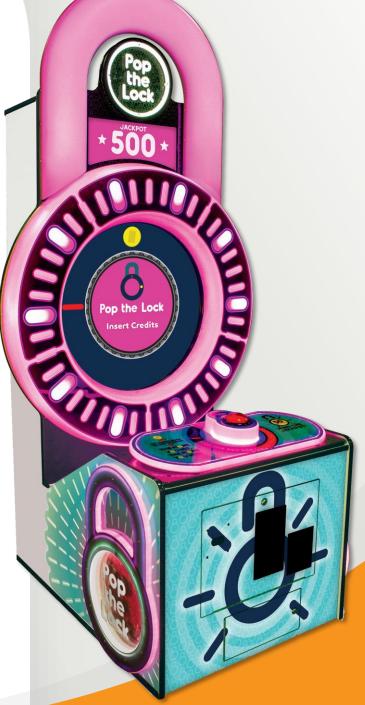

# PLAYER DNE

## Unlock revenue potential with this fast-paced ticket redemption game!

Players attempt to hit randomly-appearing yellow dots around the circumference of the playfield to win tickets. Once a yellow dot is hit, another one pops up elsewhere. Players with great hand-eye coordination and reflexes can skillfully complete the entire countdown to win the jackpot!

#### FEATURES:

- Based on the popular Pop the Lock mobile app
- HD screen behind the glowing 'lock' bezel
- Mesmerizing backlit lock-style LED bezel
- Easy game play single button operation with play style that's perfect for all ages and abilities
- Continue play feature
- · Adjustable ticket payouts and bonus setting
- Ships with a standard single coin slot+mechanism and ticket dispenser; Dollar Bill Acceptor (DBA) or Card Swipe ready