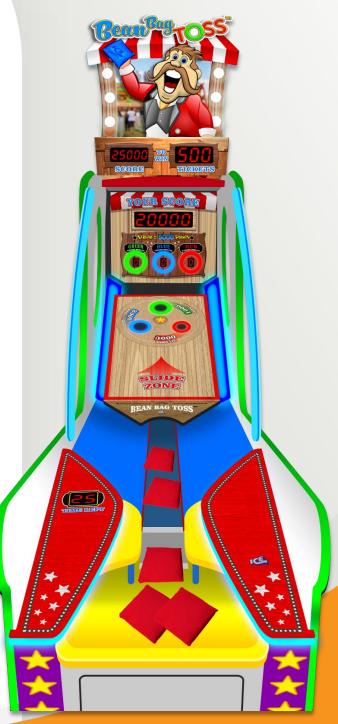

**DIMENSIONS:** 36" W x 135" D x 108" H **SHIPPING:** 40" W x 138" D x 87" H **SHIP WEIGHT:** 990 LBS

An arcade spin on your favorite classic carnival game.

Face the timer and see how many bean bags you can toss into the three moving targets, which move and light up!

This carnival redemption game is perfect for all ages. Make three bags in a row on the same color hole and you're on a streak—equal to 5,000 points!

The perfect carnival-style addition to every game room, arcade and family entertainment center.

## **FEATURES**:

- Bright and attractive cabinet design
- · LED lighting built into holes
- · Large scoreboard featuring score
- Ticket dispensers included
- Optional deluxe bonus marquee that can be mounted between 2 units