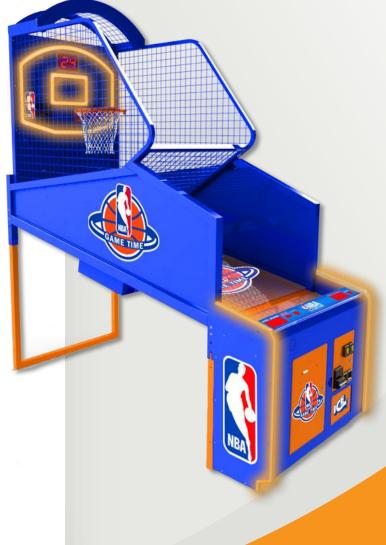

## **NBA GAME TIME**

Combine multiple units for exciting multi-player competitions!

Incorporates new game play, LED lighting, moving hoop, and great sound effects. Deluxe marquee option available.

## FEATURES:

- · Swish gameplay features
- Moving hoop and different rounds
- · Basketball court ramp and real basketballs
- New sounds recreate the feel of the court
- · LED lighting package draws attention to the game
- · Top curved cage can be removed for spaces with 8' ceilings
- · Link multiple units together for multiplayer competitions