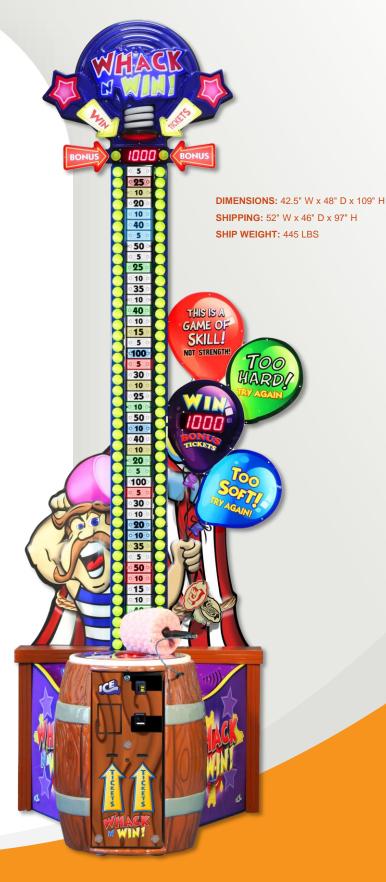

## WHACK N WIN 9'

Intuitive, challenging, and rewards players of all skill levels.

Whack your way into the Win Zone by using your skill to hammer the sensor pad and attempt to win the Bonus! Patented sensor pad allows for all age groups to give it a whack and get the moving LEDs to land in the Bonus Win Zone.

## **FEATURES**:

- Hand sculpted barrel that houses the sensor pad
- Hundreds of LEDs that run up and down the score tower
- · Vacuum formed marquee
- · Deluxe Marquee option for 2 units
- Also available in 11' size