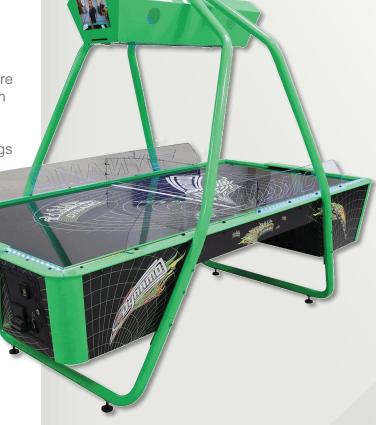

Out of this world features and a compact and innovative new overhead design!

Black Hole underwent more field testing and has more processing power than any other Dynamo table. With Black Hole, Dynamo broke the mold but kept the quality and durability. Add Black Hole to your FEC or location mix and start the countdown: your earnings are about to lift off!

## FEATURES:

- Crowd pleasing "instant replay" displays last goal scored on screen
- · Overhead mounted speakers
- Interactive multicolor LED lighting
- Black light reactive cosmic-green trim
- End mount coin and service doors allow for easier side-by-side table placement
- · On-screen programming menu
- Impact-resistant laminate playfield

Contact us for packages, pricing and financing options including no capital opportunities.

We want to partner with you to help your business win.

**DIMENSIONS:** 55" W x 99.5" D x 77" H **WEIGHT:** 630 LBS