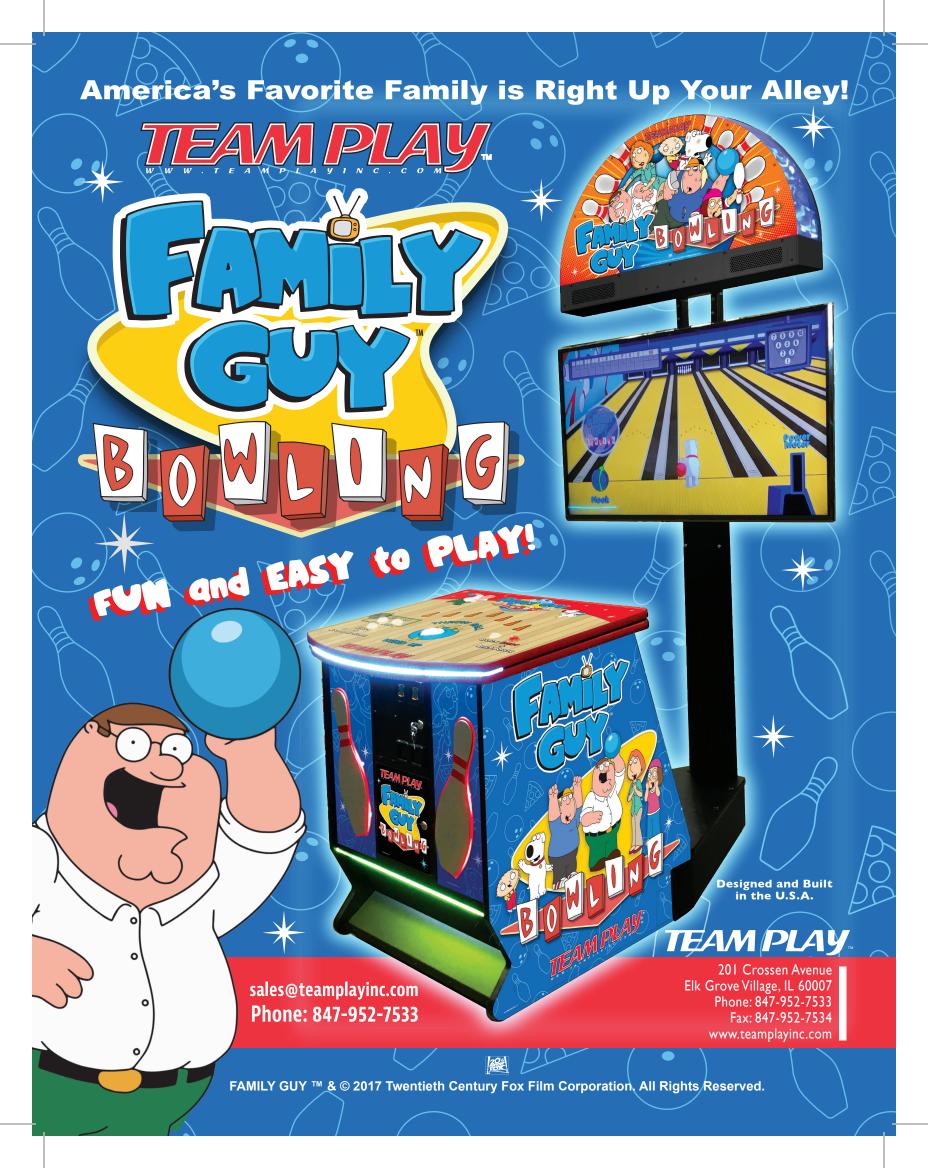

## Choose from one of 8 Family Guy Characters!

- Skill Based bowling game with all the fun of the Family Guy TV series.
- TV Show's video clips played before and after every game.
- Players choose to play as one of 8 Family Guy characters.
- Play 1 to 4 player regular games.
- Local Tournament Player Feature with 4 or 8 player competition.
- 100% Skill with Real Bowling Physics

- Red Pin Challenge, Beer Frame, and Perfect Game / Club 300 features.
- Available in 65 and 50 inch HD LCD Screen Dedicated Game configurations. Or as Control Pedestal only with optional Monitor Stand and Deluxe or Regular Marquees.
- Suitable for General Audiences.
- Optional Adult Mode for more Extreme Humor from the Family Guy TV Show.