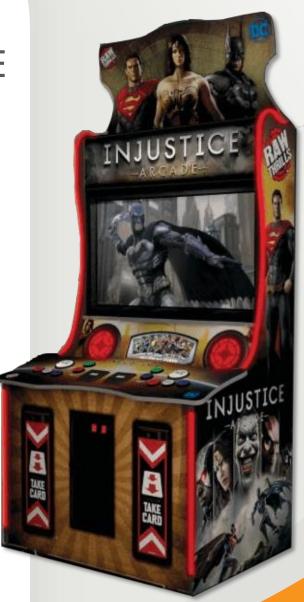

## INJUSTICE ARCADE

A super-sized version of the popular mobile appbased Injustice: Gods Among Us game!

Build an epic roster of DC superheroes and villains and get ready for battle. Based on the mobile version of the game, Injustice Arcade has been modified to offer a unique gaming experience.

Each play vends the player with 1 of 200 collectible cards starring a DC Comics character that can be played in the game!

## **FEATURES:**

- 43" HD LCD screen
- Revolutionary card-based gameplay
- · 200 cards for players to collect
- · Scan cards to assemble your favorite team
- · 2 player tag team action
- Easy and fun gameplay for all ages